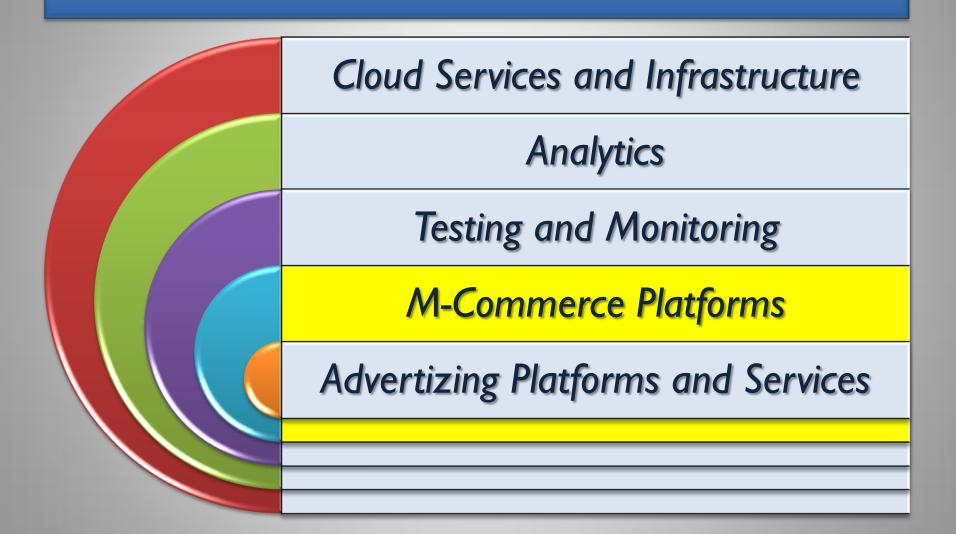

### SERVICES : Cloud Services and Infrastructure

### SERVICES : Analytics

### SERVICES : Testing and Monitoring

With limited resources and a need for quality assurance, mobile application testing can be an intimidating task.

SOTI

airwatch

VIIIWARD

ManageEnd

Privating IT allegs

Mobile app testing and monitoring provides companies with a way to discover and address the issues that affect mobile app performance, adoption and user retention.

### SERVICES : M-Commerce Platforms

Mobile e-commerce (m-commerce) is a term that describes online sales transactions that use wireless electronic devices such as handheld computers, mobile phones or laptops.

### SERVICES : Mobile Advertising Platforms

 Mobile Advertising Platform is a third-party network that allows advertisers to publish text, graphic or animated advertisements on mobile websites and applications.