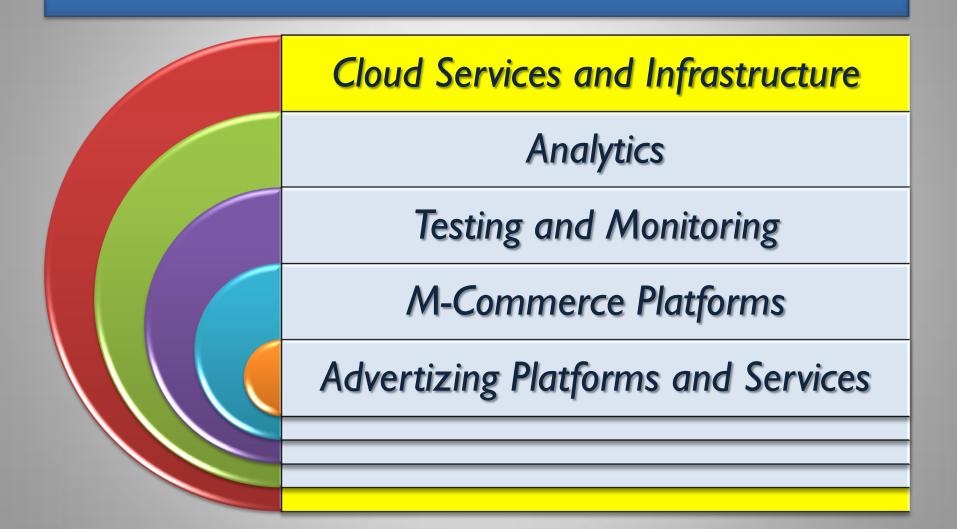

### SERVICES : Cloud Services and Infrastructure

### WHAT IS THAT ?

The Mobile Cloud is Internet-based data, applications and related Services accessed through Smart Phones, Laptop Computers, Tablets and other portable devices. According to the survey, mobile cloud computing is emerging as one of the most important branches of cloud computing, and is still in its infancy. Therefore it's highly relevant to clarify the confusion that has arisen around mobile cloud computing.

### **SERVICES :** Cloud Services and Infrastructure

A mobile cloud should be able to sync a wide variety of data and content, between any source and device. Even with fast 4G networks, there will still be pockets of non-networked areas and times when devices are offline, and people will still want access to their data and content.