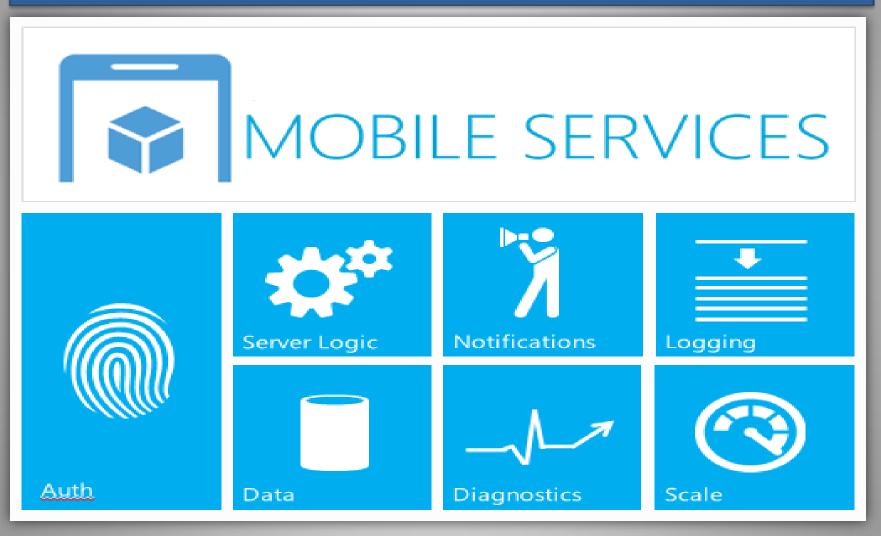

### SERVICES : Cloud Services and Infrastructure

### WHAT IS THAT ?

The Mobile Cloud is Internet-based data, applications and related Services accessed through Smart Phones, Laptop Computers, Tablets and other portable devices. According to the survey, mobile cloud computing is emerging as one of the most important branches of cloud computing, and is still in its infancy. Therefore it's highly relevant to clarify the confusion that has arisen around mobile cloud computing.

### **SERVICES :** Cloud Services and Infrastructure

A mobile cloud should be able to sync a wide variety of data and content, between any source and device. Even with fast 4G networks, there will still be pockets of non-networked areas and times when devices are offline, and people will still want access to their data and content.