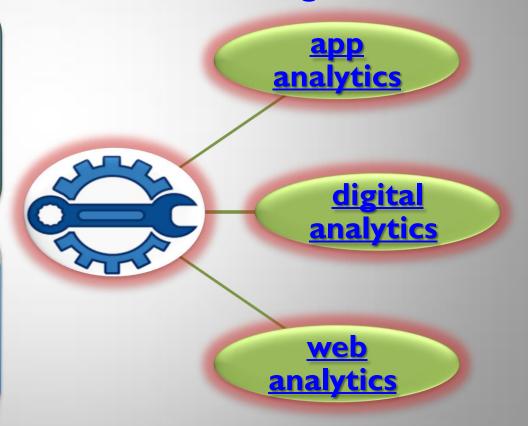

#### <u>It could be separated in</u> <u>these categories</u>

### SERVICES : Analytics

App analytics, or mobile app analytics, is the measurement and analysis of data generated when users interact with your mobile applications

Digital analytics encompasses the collection, measurement, analysis, visualization and interpretation of digital data illustrating user behavior on websites, mobile sites and mobile applications.

Web analytics groups together the measurement, collection, analysis and presentation of data from the Internet in order to understand and optimize how websites are used.