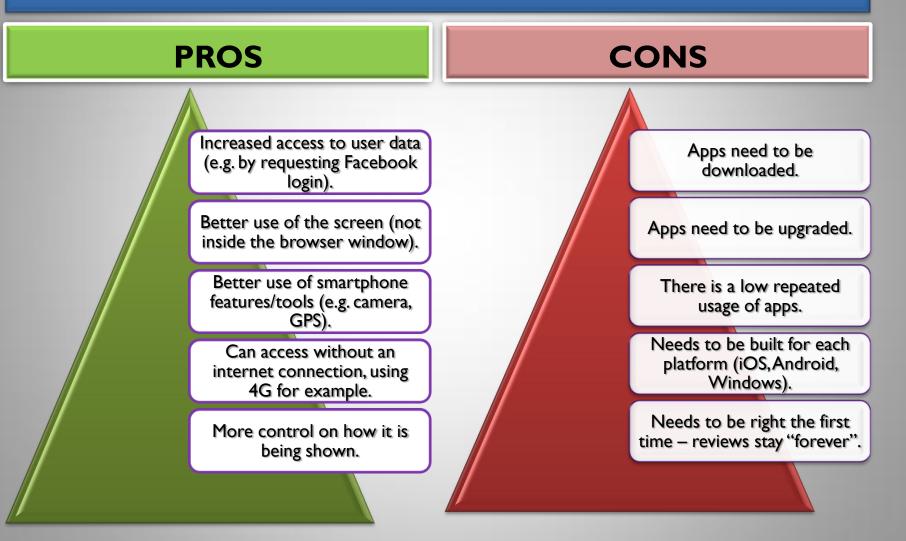

### SERVICES : M-Commerce Platforms

Mobile e-commerce (m-commerce) is a term that describes online sales transactions that use wireless electronic devices such as handheld computers, mobile phones or laptops.

### SERVICES : M-Commerce Platforms