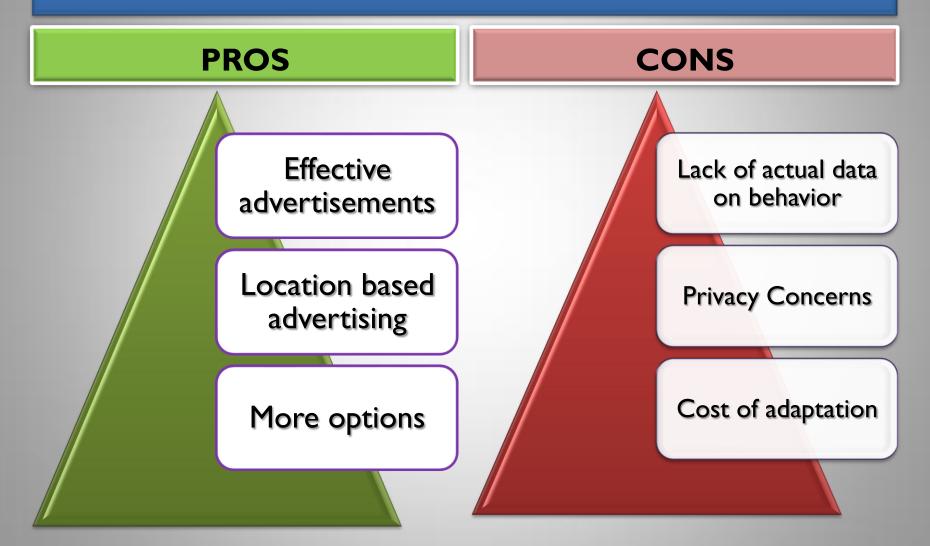

### SERVICES : Mobile Advertising Platforms

 Mobile Advertising Platform is a third-party network that allows advertisers to publish text, graphic or animated advertisements on mobile websites and applications.

### What does Mobile Advertising Platform mean?

### SERVICES : Mobile Advertising Platforms