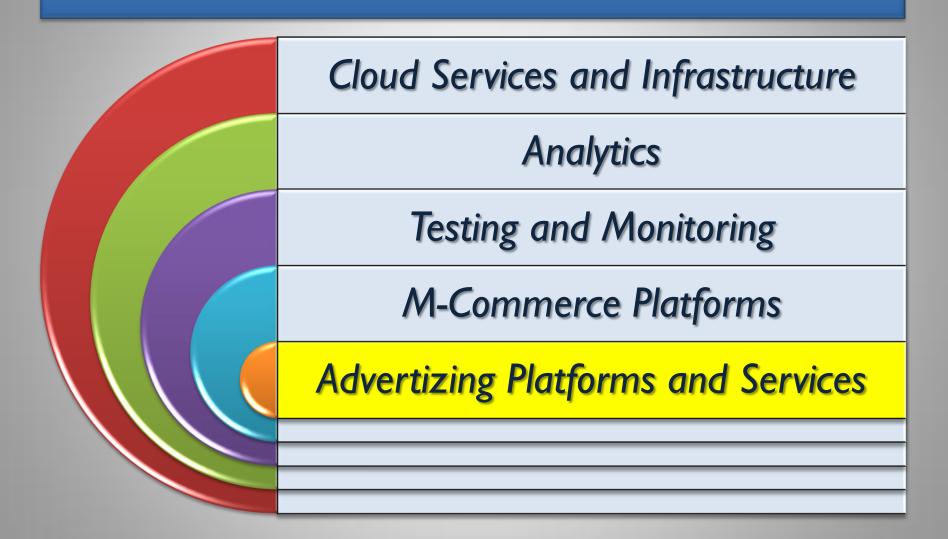

### SERVICES : Mobile Advertising Platforms

 Mobile Advertising Platform is a third-party network that allows advertisers to publish text, graphic or animated advertisements on mobile websites and applications.

### What does Mobile Advertising Platform mean?

### SERVICES : Mobile Advertising Platforms