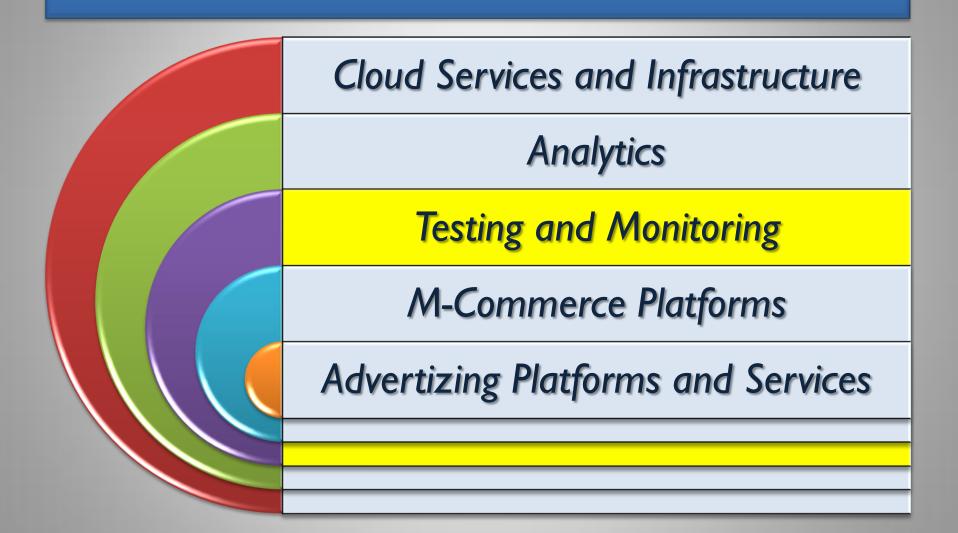

### SERVICES : Cloud Services and Infrastructure

### SERVICES : Analytics

### SERVICES : Testing and Monitoring

With limited resources and a need for quality assurance, mobile application testing can be an intimidating task.

SOTI

airwatch

VIIIWARD

ManageEnd

Privating IT allegs

Mobile app testing and monitoring provides companies with a way to discover and address the issues that affect mobile app performance, adoption and user retention.

### SERVICES : M-Commerce Platforms

Mobile e-commerce (m-commerce) is a term that describes online sales transactions that use wireless electronic devices such as handheld computers, mobile phones or laptops.

### SERVICES : Mobile Advertising Platforms

 Mobile Advertising Platform is a third-party network that allows advertisers to publish text, graphic or animated advertisements on mobile websites and applications.