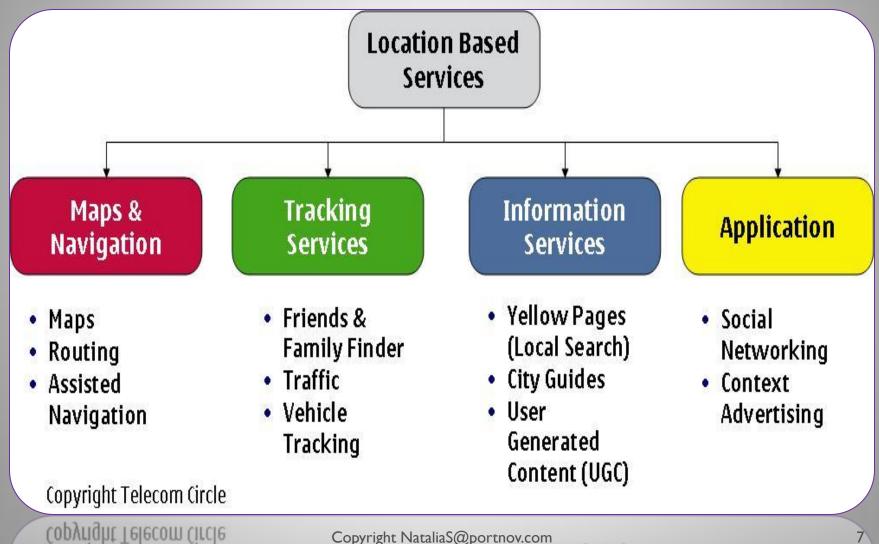

### **SERVICES :** Location Based Services (LBS)

LBS include services are to identify a location of a person or object, such as discovering the nearest banking cash machine or the whereabouts of a friend or employee.

LBS include parcel tracking and vehicle tracking services.

LBS can include mobile commerce when taking the form of coupons or advertising directed at customers based on their current location.

They include personalized weather services and even location-based games.

### **SERVICES:** Location Based Services (LBS)

Copyright NataliaS@portnov.com

Content (UGC)