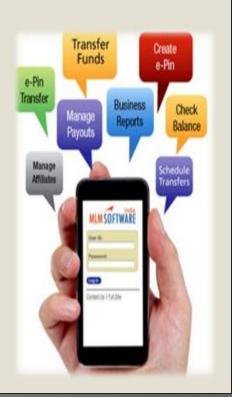

### **SERVICES :** Mobile Banking, Payments

### Mobile Banking Services

- Account information
- ° Transaction
- ° Investments
- ° Support
- ° Content services