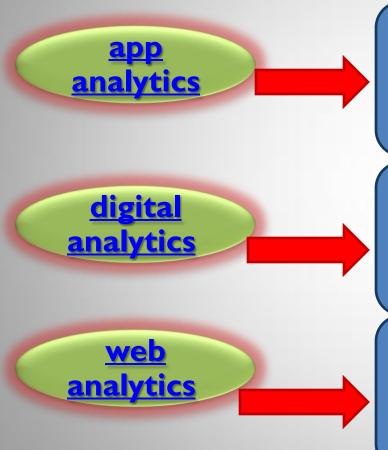

### SERVICES : Analytics

App analytics, or mobile app analytics, is the measurement and analysis of data generated when users interact with your mobile applications

Digital analytics encompasses the collection, measurement, analysis, visualization and interpretation of digital data illustrating user behavior on websites, mobile sites and mobile applications.

Web analytics groups together the measurement, collection, analysis and presentation of data from the Internet in order to understand and optimize how websites are used.