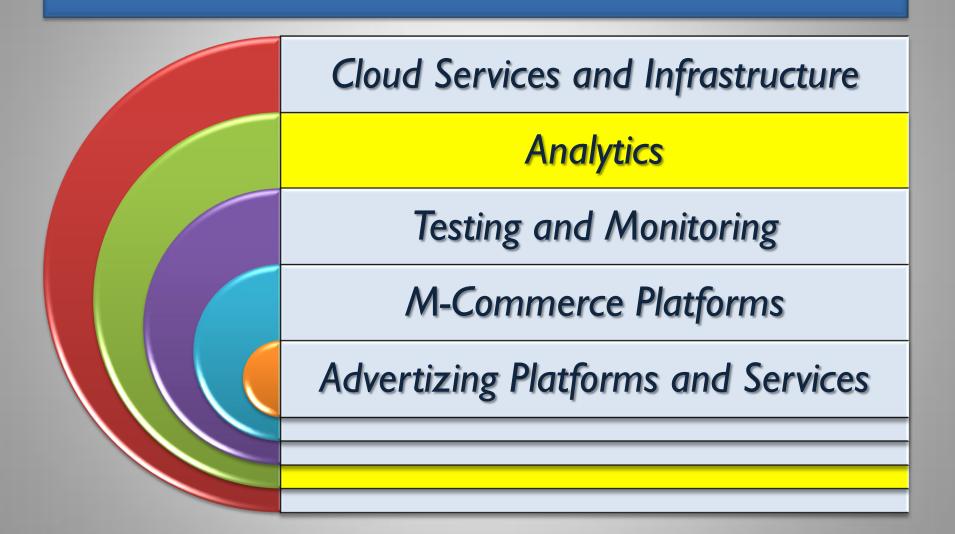

### SERVICES : Analytics

### WHAT IS THAT ?

Mobile **ANALYTICS** involves measuring and analyzing data generated by mobile platforms and properties, such as mobile sites and mobile applications

It tracks, measures and understands how mobile users are interacting with mobile sites and mobile apps.

#### <u>It could be separated in</u> <u>these categories</u>