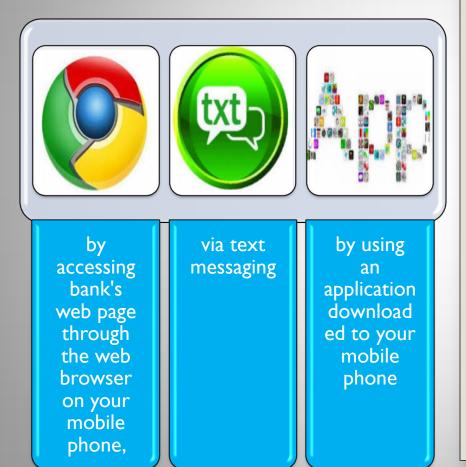

s embed Google Maps on webpages using a JavaScript or FlashInterface





**YouTube APIs:** YouTube API: Google's APIs lets developers integrate YouTube videos and functionality into websites or applications

**Flickr API:** The Flickr API is used by developers to access the Flick photo sharing community datThe Flickr API consists of a set of callable methods, and some API endpoints

**<u>Twitter APIs</u>**: Twitter offers two APIs. The REST API and Search API

<u>Amazon Product Advertising API</u>: Amazon's Product Advertising API gives developers access to product selection and discovery

<u>UserEngage</u> : Engagement tool, marketing automation platform that tracts you visitors

## **Mobile Ecosystem**







### **SERVICES :** Mobile Banking, Payments

#### Mobile banking can be done



### Mobile Banking Services

- Account information
- ° Transaction
- ° Investments
- ° Support
- ° Content services



### **SERVICES :** Location Based Services (LBS)

LBS include services are to identify a location of a person or object, such as discovering the nearest banking cash machine or the whereabouts of a friend or employee.

LBS include parcel tracking and vehicle tracking services.

LBS can include mobile commerce when taking the form of coupons or advertising directed at customers based on their current location.

They include personalized weather services and even location-based games.

### **SERVICES:** Location Based Services (LBS)



Copyright NataliaS@portnov.com

Content (UGC)





### SERVICES : Cloud Services and Infrastructure

### WHAT IS THAT ?

The Mobile Cloud i